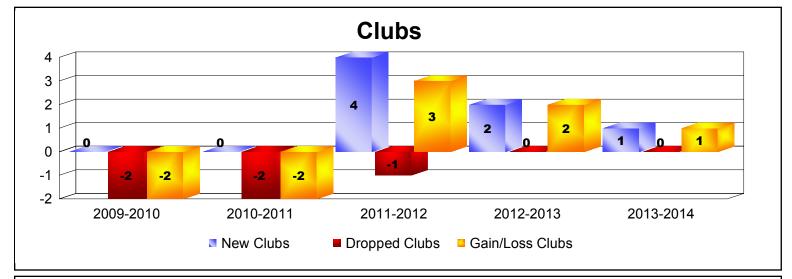

District 103 S

As of June 2014 Cumulative

| Year      | New<br>Clubs | Dropped<br>Clubs | Gain/<br>Loss<br>Clubs | New<br>Members | Charter<br>Members | Reinstate<br>Members | Transfer<br>Members | Total<br>Member<br>Added | Total<br>Members<br>Dropped | Gain/<br>Loss<br>Members |
|-----------|--------------|------------------|------------------------|----------------|--------------------|----------------------|---------------------|--------------------------|-----------------------------|--------------------------|
| 2009-2010 | 0            | -2               | -2                     | 170            | 0                  | 6                    | 21                  | 197                      | -292                        | -95                      |
| 2010-2011 | 0            | -2               | -2                     | 160            | 0                  | 7                    | 22                  | 189                      | -219                        | -30                      |
| 2011-2012 | 4            | -1               | 3                      | 175            | 96                 | 7                    | 15                  | 293                      | -230                        | 63                       |
| 2012-2013 | 2            | 0                | 2                      | 156            | 44                 | 8                    | 13                  | 221                      | -214                        | 7                        |
| 2013-2014 | 1            | 0                | 1                      | 201            | 30                 | 12                   | 31                  | 274                      | -297                        | -23                      |
| Average   | 1            | -1               | 0                      | 172            | 34                 | 8                    | 20                  | 235                      | -250                        | -16                      |