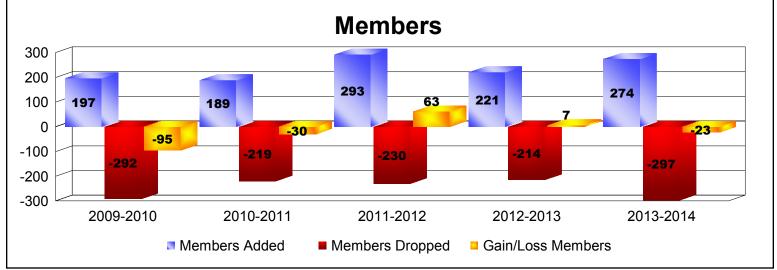

District 103 S

As of June 2014 Cumulative

| Year      | New<br>Clubs | Dropped<br>Clubs | Gain/<br>Loss<br>Clubs | New<br>Members | Charter<br>Members | Reinstate<br>Members | Transfer<br>Members | Total<br>Member<br>Added | Total<br>Members<br>Dropped | Gain/<br>Loss<br>Members |
|-----------|--------------|------------------|------------------------|----------------|--------------------|----------------------|---------------------|--------------------------|-----------------------------|--------------------------|
| 2009-2010 | 0            | -2               | -2                     | 170            | 0                  | 6                    | 21                  | 197                      | -292                        | -95                      |
| 2010-2011 | 0            | -2               | -2                     | 160            | 0                  | 7                    | 22                  | 189                      | -219                        | -30                      |
| 2011-2012 | 4            | -1               | 3                      | 175            | 96                 | 7                    | 15                  | 293                      | -230                        | 63                       |
| 2012-2013 | 2            | 0                | 2                      | 156            | 44                 | 8                    | 13                  | 221                      | -214                        | 7                        |
| 2013-2014 | 1            | 0                | 1                      | 201            | 30                 | 12                   | 31                  | 274                      | -297                        | -23                      |
| Average   | 1            | -1               | 0                      | 172            | 34                 | 8                    | 20                  | 235                      | -250                        | -16                      |